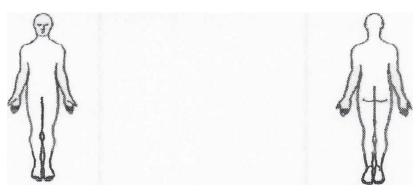

**Pain Diagram**: Please shade in all areas of pain. Be as thorough and specific as possible. Indicate the severity of pain on a scale of 1 - 10. 0 = none and 10 = severe, excruciating pain.

Parasthesia Diagram: Please shade in all areas of "funny feeling" (tingling, burning, pins and needles, etc.)