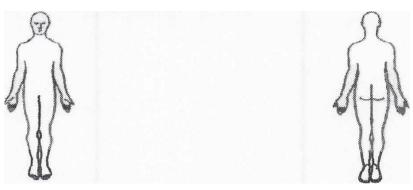

**Pain Diagram**: Please shade in all areas of pain. Be as thorough and specific as possible. Indicate the severity of pain on a scale of 1 - 10. 0 = none and 10 = severe, excruciating pain.

Parasthesia Diagram: Please shade in all areas of "funny feeling" (tingling, burning, pins and needles, etc.)